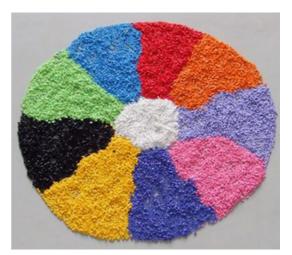

## WHITE, BLACK AND COLOUR MASTER BATCHES

Various types of competitive white, black and colour master batches with different concentrations of pigments to provide effective dispersion in different polymer matrix (PE, PP, PS and PET) to give high opacity results with minimum dosage.

**White MB-** Titanium Di Oxide concentration from 30% up to 70% **Black MB-** Carbon black concentration from 30% to 50%.

**Colour MB-** Pigment concentration from 20% to 40%, based on customer requirement. Most of the common colour shades are readily available while specific shades can be developed.

**Special Effect MB-** We can offer florucent, pearlescent, metallic effect and special ceramic effect MB.

Available in all career resins.

Catering to the needs of industries like blown film, injection and blow moulding, raffia, non-woven, sheet extrusion and thermoforming. Dosage ranging from 2% to 5%.